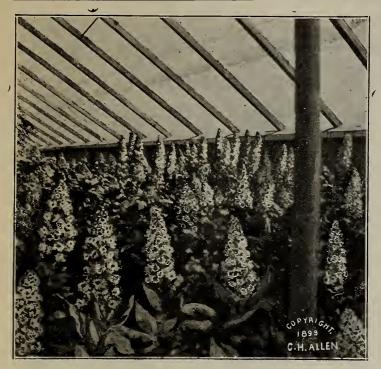

reen foliage20<br>Fern Spores or Seeds. (Fresh). Choice mixed,<br>all varieties. 30 cts. per trade pkt. We can also<br>suppy Fern Spores of nearly all the good popular<br>sorts of Adiantum, Pteris, etc., grown by a most | •75           |
| careful, reliable fern grower                                                                                                                                                                                                                          |               |
| Grevillea Robusta                                                                                                                                                                                                                                      | •40           |

# FLOWER SEEDS—Continued.



Photograph of a House of Allen's Defiance Mignonette.

## MIGNONETTE.

ALLEN'S DEFIANCE. New, Large Flowering.

| Out-door grown, carefully selected seed. One of the greatest<br>acquisitions of recent introduction. Selections have done<br>as noble work with the Mignonette as with any other<br>florists' flower, and this strain is beyond question the acme | xt. Per oz. |
|---------------------------------------------------------------------------------------------------------------------------------------------------------------------------------------------------------------------------------------------------|-------------|
| of perfection\$0.20